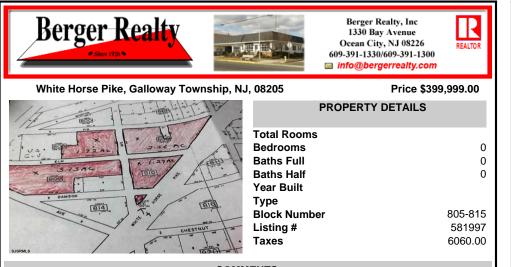

# COMMENTS

High Visibiity High Traffic Location on White Horse Pike Corridor Leading Into Atlantic City Zoned Highway Commercial Approximately 8.86 +/- Acres consisting of 5 lots Being Sold Together as a Package with possibilies for profitable business Buyer Responsible For All Approvals, Block 805 Lot 3 approx 1.72 Acres Ebony Tree, Block 806 Lot 1 approx 2.54 Acres White Horse P...

## COMMENTS

High Visibiity High Traffic Location on White Horse Pike Corridor Leading Into Atlantic City Zoned Highway Commercial Approximately 8.86 +/- Acres consisting of 5 lots Being Sold Together as a Package with possibilies for profitable business Buyer Responsible For All Approvals, Block 805 Lot 3 approx 1.72 Acres Ebony Tree, Block 806 Lot 1 approx 2.54 Acres White Horse P...