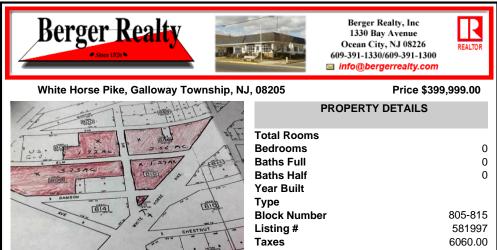

# COMMENTS

High Visibiity High Traffic Location on White Horse Pike Corridor Leading Into Atlantic City Zoned Highway Commercial Approximately 8.86 +/- Acres consisting of 5 lots Being Sold Together as a Package with possibilies for profitable business Buyer Responsible For All Approvals, Block 805 Lot 3 approx 1.72 Acres Ebony Tree, Block 806 Lot 1 approx 2.54 Acres White Horse P...

## COMMENTS

High Visibiity High Traffic Location on White Horse Pike Corridor Leading Into Atlantic City Zoned Highway Commercial Approximately 8.86 +/- Acres consisting of 5 lots Being Sold Together as a Package with possibilies for profitable business Buyer Responsible For All Approvals, Block 805 Lot 3 approx 1.72 Acres Ebony Tree, Block 806 Lot 1 approx 2.54 Acres White Horse P...