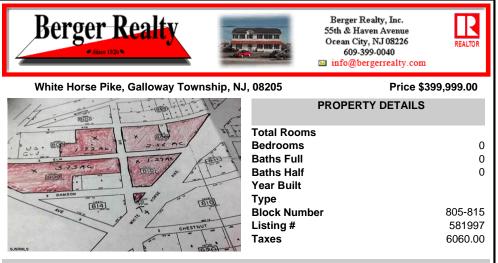

## COMMENTS

High Visibiity High Traffic Location on White Horse Pike Corridor Leading Into Atlantic City Zoned Highway Commercial Approximately 8.86 +/- Acres consisting of 5 lots Being Sold Together as a Package with possibilies for profitable business Buyer Responsible For All Approvals, Block 805 Lot 3 approx 1.72 Acres Ebony Tree, Block 806 Lot 1 approx 2.54 Acres White Horse P...

## COMMENTS

High Visibility High Traffic Location on White Horse Pike Corridor Leading Into Atlantic City Zoned Highway Commercial Approximately 8.86 +/- Acres consisting of 5 lots Being Sold Together as a Package with possibilies for profitable business Buyer Responsible For All Approvals, Block 805 Lot 3 approx 1.72 Acres Ebony Tree, Block 806 Lot 1 approx 2.54 Acres White Horse P...