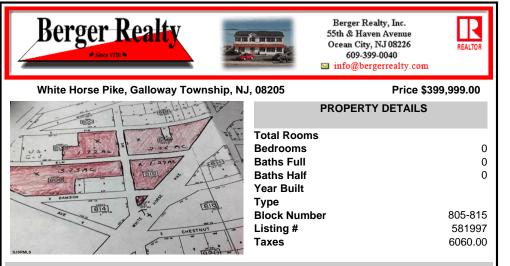

## COMMENTS

High Visibiity High Traffic Location on White Horse Pike Corridor Leading Into Atlantic City Zoned Highway Commercial Approximately 8.86 +/- Acres consisting of 5 lots Being Sold Together as a Package with possibilies for profitable business Buyer Responsible For All Approvals, Block 805 Lot 3 approx 1.72 Acres Ebony Tree, Block 806 Lot 1 approx 2.54 Acres White Horse P...

## COMMENTS

High Visibility High Traffic Location on White Horse Pike Corridor Leading Into Atlantic City Zoned Highway Commercial Approximately 8.86 +/- Acres consisting of 5 lots Being Sold Together as a Package with possibilies for profitable business Buyer Responsible For All Approvals, Block 805 Lot 3 approx 1.72 Acres Ebony Tree, Block 806 Lot 1 approx 2.54 Acres White Horse P...