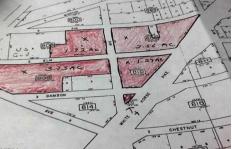

# COMMENTS

High Visibiity High Traffic Location on White Horse Pike Corridor Leading Into Atlantic City Zoned Highway Commercial Approximately 8.86 +/- Acres consisting of 5 lots Being Sold Together as a Package with possibilies for profitable business Buyer Responsible For All Approvals, Block 805 Lot 3 approx 1.72 Acres Ebony Tree, Block 806 Lot 1 approx 2.54 Acres White Horse P...

## **PROPERTY FEATURES**