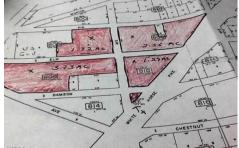

# **COMMENTS**

High Visibility High Traffic Location on White Horse Pike Corridor Leading Into Atlantic City Zoned Highway Commercial Approximately 8.86 +/- Acres consisting of 5 lots Being Sold Together as a Package with possibilies for profitable business Buyer Responsible For All Approvals, Block 805 Lot 3 approx 1.72 Acres Ebony Tree, Block 806 Lot 1 approx 2.54 Acres White Horse P...

## **PROPERTY FEATURES**