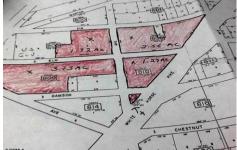

# **COMMENTS**

High Visibity High Traffic Location on White Horse Pike Corridor Leading Into Atlantic City Zoned Highway Commercial Approximately 8.86 +/- Acres consisting of 5 lots Being Sold Together as a Package with possibilies for profitable business Buyer Responsible For All Approvals, Block 805 Lot 3 approx 1.72 Acres Ebony Tree, Block 806 Lot 1 approx 2.54 Acres White Horse P...