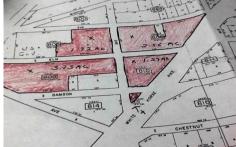

# **COMMENTS**

High Visibiity High Traffic Location on White Horse Pike Corridor Leading Into Atlantic City Zoned Highway Commercial Approximately 8.86 +/- Acres consisting of 5 lots Being Sold Together as a Package with possibilies for profitable business Buyer Responsible For All Approvals, Block 805 Lot 3 approx 1.72 Acres Ebony Tree, Block 806 Lot 1 approx 2.54 Acres White Horse P...