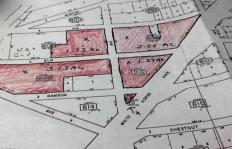

## **COMMENTS**

High Visibiity High Traffic Location on White Horse Pike Corridor Leading Into Atlantic City Zoned Highway Commercial Approximately 8.86 +/- Acres consisting of 5 lots Being Sold Together as a Package with possibilies for profitable business Buyer Responsible For All Approvals, Block 805 Lot 3 approx 1.72 Acres Ebony Tree, Block 806 Lot 1 approx 2.54 Acres White Horse P...