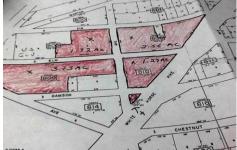

## **COMMENTS**

High Visibiity High Traffic Location on White Horse Pike Corridor Leading Into Atlantic City Zoned Highway Commercial Approximately 8.86 +/- Acres consisting of 5 lots Being Sold Together as a Package with possibilies for profitable business Buyer Responsible For All Approvals, Block 805 Lot 3 approx 1.72 Acres Ebony Tree, Block 806 Lot 1 approx 2.54 Acres White Horse P...