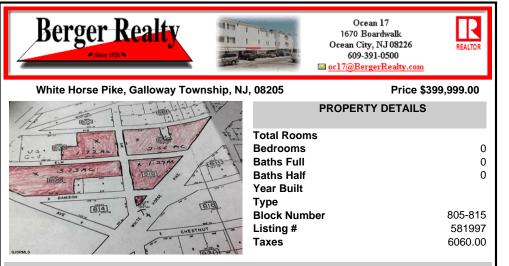

## COMMENTS

High Visibiity High Traffic Location on White Horse Pike Corridor Leading Into Atlantic City Zoned Highway Commercial Approximately 8.86 +/- Acres consisting of 5 lots Being Sold Together as a Package with possibilies for profitable business Buyer Responsible For All Approvals, Block 805 Lot 3 approx 1.72 Acres Ebony Tree, Block 806 Lot 1 approx 2.54 Acres White Horse P...