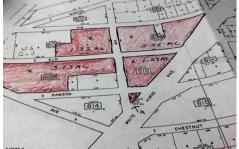

## **COMMENTS**

High Visibility High Traffic Location on White Horse Pike Corridor Leading Into Atlantic City Zoned Highway Commercial Approximately 8.86 +/- Acres consisting of 5 lots Being Sold Together as a Package with possibilies for profitable business Buyer Responsible For All Approvals, Block 805 Lot 3 approx 1.72 Acres Ebony Tree, Block 806 Lot 1 approx 2.54 Acres White Horse P...