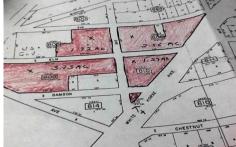

## **COMMENTS**

High Visibiity High Traffic Location on White Horse Pike Corridor Leading Into Atlantic City Zoned Highway Commercial Approximately 8.86 +/- Acres consisting of 5 lots Being Sold Together as a Package with possibilies for profitable business Buyer Responsible For All Approvals, Block 805 Lot 3 approx 1.72 Acres Ebony Tree, Block 806 Lot 1 approx 2.54 Acres White Horse P...