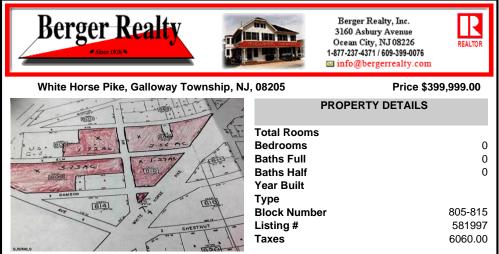

# COMMENTS

High Visibiity High Traffic Location on White Horse Pike Corridor Leading Into Atlantic City Zoned Highway Commercial Approximately 8.86 +/- Acres consisting of 5 lots Being Sold Together as a Package with possibilies for profitable business Buyer Responsible For All Approvals, Block 805 Lot 3 approx 1.72 Acres Ebony Tree, Block 806 Lot 1 approx 2.54 Acres White Horse P...

## COMMENTS

High Visibiity High Traffic Location on White Horse Pike Corridor Leading Into Atlantic City Zoned Highway Commercial Approximately 8.86 +/- Acres consisting of 5 lots Being Sold Together as a Package with possibilies for profitable business Buyer Responsible For All Approvals, Block 805 Lot 3 approx 1.72 Acres Ebony Tree, Block 806 Lot 1 approx 2.54 Acres White Horse P...