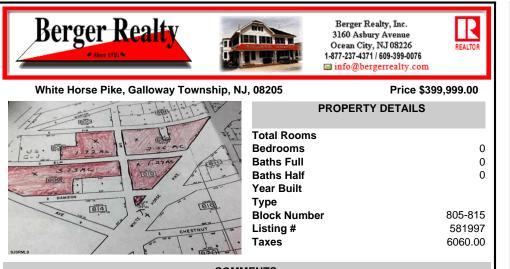

# COMMENTS

High Visibiity High Traffic Location on White Horse Pike Corridor Leading Into Atlantic City Zoned Highway Commercial Approximately 8.86 +/- Acres consisting of 5 lots Being Sold Together as a Package with possibilies for profitable business Buyer Responsible For All Approvals, Block 805 Lot 3 approx 1.72 Acres Ebony Tree, Block 806 Lot 1 approx 2.54 Acres White Horse P...

## COMMENTS

High Visibiity High Traffic Location on White Horse Pike Corridor Leading Into Atlantic City Zoned Highway Commercial Approximately 8.86 +/- Acres consisting of 5 lots Being Sold Together as a Package with possibilies for profitable business Buyer Responsible For All Approvals, Block 805 Lot 3 approx 1.72 Acres Ebony Tree, Block 806 Lot 1 approx 2.54 Acres White Horse P...