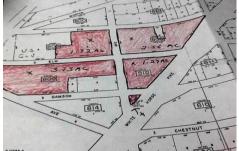

## **COMMENTS**

High Visibiity High Traffic Location on White Horse Pike Corridor Leading Into Atlantic City Zoned Highway Commercial Approximately 8.86 +/- Acres consisting of 5 lots Being Sold Together as a Package with possibilies for profitable business Buyer Responsible For All Approvals, Block 805 Lot 3 approx 1.72 Acres Ebony Tree, Block 806 Lot 1 approx 2.54 Acres White Horse P...