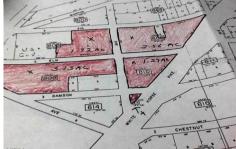

## **COMMENTS**

High Visibiity High Traffic Location on White Horse Pike Corridor Leading Into Atlantic City Zoned Highway Commercial Approximately 8.86 +/- Acres consisting of 5 lots Being Sold Together as a Package with possibilies for profitable business Buyer Responsible For All Approvals, Block 805 Lot 3 approx 1.72 Acres Ebony Tree, Block 806 Lot 1 approx 2.54 Acres White Horse P...