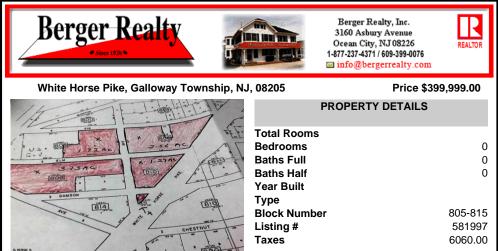

COMMENTS

High Visibiity High Traffic Location on White Horse Pike Corridor Leading Into Atlantic City Zoned Highway Commercial Approximately 8.86 +/- Acres consisting of 5 lots Being Sold Together as a Package with possibilies for profitable business Buyer Responsible For All Approvals, Block 805 Lot 3 approx 1.72 Acres Ebony Tree, Block 806 Lot 1 approx 2.54 Acres White Horse P...

## COMMENTS

High Visibiity High Traffic Location on White Horse Pike Corridor Leading Into Atlantic City Zoned Highway Commercial Approximately 8.86 +/- Acres consisting of 5 lots Being Sold Together as a Package with possibilies for profitable business Buyer Responsible For All Approvals, Block 805 Lot 3 approx 1.72 Acres Ebony Tree, Block 806 Lot 1 approx 2.54 Acres White Horse P...