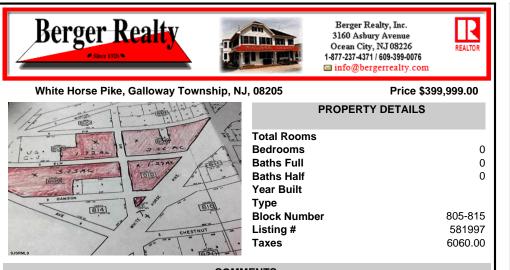

COMMENTS

High Visibiity High Traffic Location on White Horse Pike Corridor Leading Into Atlantic City Zoned Highway Commercial Approximately 8.86 +/- Acres consisting of 5 lots Being Sold Together as a Package with possibilies for profitable business Buyer Responsible For All Approvals, Block 805 Lot 3 approx 1.72 Acres Ebony Tree, Block 806 Lot 1 approx 2.54 Acres White Horse P...

## COMMENTS

High Visibiity High Traffic Location on White Horse Pike Corridor Leading Into Atlantic City Zoned Highway Commercial Approximately 8.86 +/- Acres consisting of 5 lots Being Sold Together as a Package with possibilies for profitable business Buyer Responsible For All Approvals, Block 805 Lot 3 approx 1.72 Acres Ebony Tree, Block 806 Lot 1 approx 2.54 Acres White Horse P...