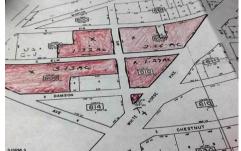

# **COMMENTS**

High Visibity High Traffic Location on White Horse Pike Corridor Leading Into Atlantic City Zoned Highway Commercial Approximately 8.86 +/- Acres consisting of 5 lots Being Sold Together as a Package with possibilies for profitable business Buyer Responsible For All Approvals, Block 805 Lot 3 approx 1.72 Acres Ebony Tree, Block 806 Lot 1 approx 2.54 Acres White Horse P...

# **COMMENTS**

High Visibiity High Traffic Location on White Horse Pike Corridor Leading Into Atlantic City Zoned Highway Commercial Approximately 8.86 +/- Acres consisting of 5 lots Being Sold Together as a Package with possibilies for profitable business Buyer Responsible For All Approvals, Block 805 Lot 3 approx 1.72 Acres Ebony Tree, Block 806 Lot 1 approx 2.54 Acres White Horse P...