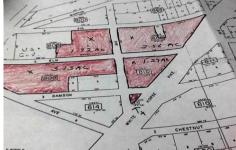

# **COMMENTS**

High Visibity High Traffic Location on White Horse Pike Corridor Leading Into Atlantic City Zoned Highway Commercial Approximately 8.86 +/- Acres consisting of 5 lots Being Sold Together as a Package with possibilies for profitable business Buyer Responsible For All Approvals, Block 805 Lot 3 approx 1.72 Acres Ebony Tree, Block 806 Lot 1 approx 2.54 Acres White Horse P...

# **COMMENTS**

High Visibiity High Traffic Location on White Horse Pike Corridor Leading Into Atlantic City Zoned Highway Commercial Approximately 8.86 +/- Acres consisting of 5 lots Being Sold Together as a Package with possibilies for profitable business Buyer Responsible For All Approvals, Block 805 Lot 3 approx 1.72 Acres Ebony Tree, Block 806 Lot 1 approx 2.54 Acres White Horse P...