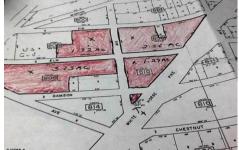

### **COMMENTS**

High Visibity High Traffic Location on White Horse Pike Corridor Leading Into Atlantic City Zoned Highway Commercial Approximately 8.86 +/- Acres consisting of 5 lots Being Sold Together as a Package with possibilies for profitable business Buyer Responsible For All Approvals, Block 805 Lot 3 approx 1.72 Acres Ebony Tree, Block 806 Lot 1 approx 2.54 Acres White Horse P...