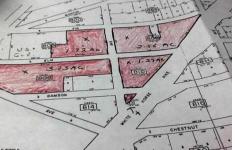

### **COMMENTS**

High Visibiity High Traffic Location on White Horse Pike Corridor Leading Into Atlantic City Zoned Highway Commercial Approximately 8.86 +/- Acres consisting of 5 lots Being Sold Together as a Package with possibilies for profitable business Buyer Responsible For All Approvals, Block 805 Lot 3 approx 1.72 Acres Ebony Tree, Block 806 Lot 1 approx 2.54 Acres White Horse P...