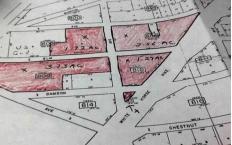

# **COMMENTS**

High Visibility High Traffic Location on White Horse Pike Corridor Leading Into Atlantic City Zoned Highway Commercial Approximately 8.86 +/- Acres consisting of 5 lots Being Sold Together as a Package with possibilies for profitable business Buyer Responsible For All Approvals, Block 805 Lot 3 approx 1.72 Acres Ebony Tree, Block 806 Lot 1 approx 2.54 Acres White Horse P...

# COMMENTS

High Visibiity High Traffic Location on White Horse Pike Corridor Leading Into Atlantic City Zoned Highway Commercial Approximately 8.86 +/- Acres consisting of 5 lots Being Sold Together as a Package with possibilies for profitable business Buyer Responsible For All Approvals, Block 805 Lot 3 approx 1.72 Acres Ebony Tree, Block 806 Lot 1 approx 2.54 Acres White Horse P...