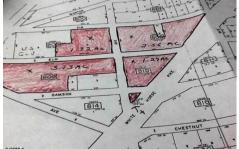

# **COMMENTS**

High Visibility High Traffic Location on White Horse Pike Corridor Leading Into Atlantic City Zoned Highway Commercial Approximately 8.86 +/- Acres consisting of 5 lots Being Sold Together as a Package with possibilies for profitable business Buyer Responsible For All Approvals, Block 805 Lot 3 approx 1.72 Acres Ebony Tree, Block 806 Lot 1 approx 2.54 Acres White Horse P...

# COMMENTS

High Visibiity High Traffic Location on White Horse Pike Corridor Leading Into Atlantic City Zoned Highway Commercial Approximately 8.86 +/- Acres consisting of 5 lots Being Sold Together as a Package with possibilies for profitable business Buyer Responsible For All Approvals, Block 805 Lot 3 approx 1.72 Acres Ebony Tree, Block 806 Lot 1 approx 2.54 Acres White Horse P...