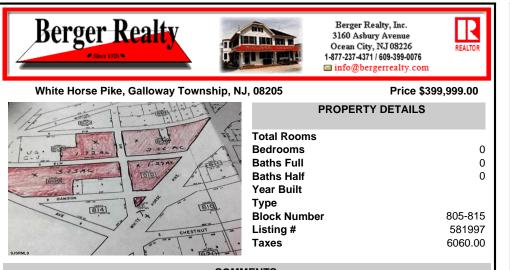

## COMMENTS

High Visibiity High Traffic Location on White Horse Pike Corridor Leading Into Atlantic City Zoned Highway Commercial Approximately 8.86 +/- Acres consisting of 5 lots Being Sold Together as a Package with possibilies for profitable business Buyer Responsible For All Approvals, Block 805 Lot 3 approx 1.72 Acres Ebony Tree, Block 806 Lot 1 approx 2.54 Acres White Horse P...