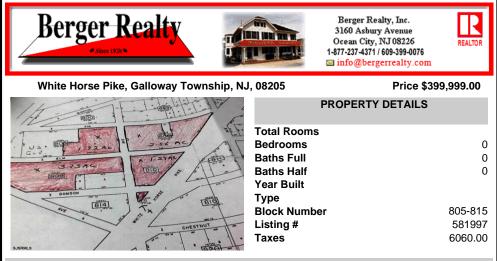

## COMMENTS

High Visibiity High Traffic Location on White Horse Pike Corridor Leading Into Atlantic City Zoned Highway Commercial Approximately 8.86 +/- Acres consisting of 5 lots Being Sold Together as a Package with possibilies for profitable business Buyer Responsible For All Approvals, Block 805 Lot 3 approx 1.72 Acres Ebony Tree, Block 806 Lot 1 approx 2.54 Acres White Horse P...