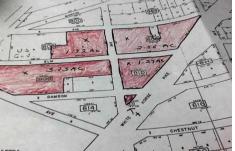

### **COMMENTS**

High Visibiity High Traffic Location on White Horse Pike Corridor Leading Into Atlantic City Zoned Highway Commercial Approximately 8.86 +/- Acres consisting of 5 lots Being Sold Together as a Package with possibilies for profitable business Buyer Responsible For All Approvals, Block 805 Lot 3 approx 1.72 Acres Ebony Tree, Block 806 Lot 1 approx 2.54 Acres White Horse P...