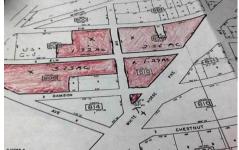

### **COMMENTS**

High Visibiity High Traffic Location on White Horse Pike Corridor Leading Into Atlantic City Zoned Highway Commercial Approximately 8.86 +/- Acres consisting of 5 lots Being Sold Together as a Package with possibilies for profitable business Buyer Responsible For All Approvals, Block 805 Lot 3 approx 1.72 Acres Ebony Tree, Block 806 Lot 1 approx 2.54 Acres White Horse P...