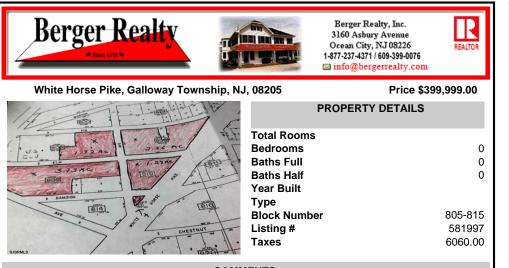

COMMENTS

High Visibiity High Traffic Location on White Horse Pike Corridor Leading Into Atlantic City Zoned Highway Commercial Approximately 8.86 +/- Acres consisting of 5 lots Being Sold Together as a Package with possibilies for profitable business Buyer Responsible For All Approvals, Block 805 Lot 3 approx 1.72 Acres Ebony Tree, Block 806 Lot 1 approx 2.54 Acres White Horse P...

## COMMENTS

High Visibiity High Traffic Location on White Horse Pike Corridor Leading Into Atlantic City Zoned Highway Commercial Approximately 8.86 +/- Acres consisting of 5 lots Being Sold Together as a Package with possibilies for profitable business Buyer Responsible For All Approvals, Block 805 Lot 3 approx 1.72 Acres Ebony Tree, Block 806 Lot 1 approx 2.54 Acres White Horse P...