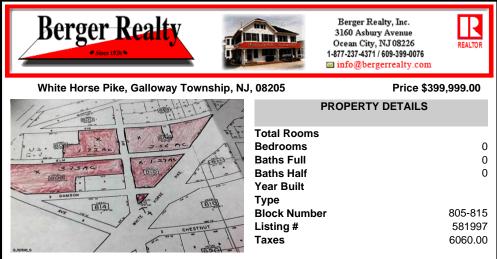

COMMENTS

High Visibiity High Traffic Location on White Horse Pike Corridor Leading Into Atlantic City Zoned Highway Commercial Approximately 8.86 +/- Acres consisting of 5 lots Being Sold Together as a Package with possibilies for profitable business Buyer Responsible For All Approvals, Block 805 Lot 3 approx 1.72 Acres Ebony Tree, Block 806 Lot 1 approx 2.54 Acres White Horse P...

## COMMENTS

High Visibiity High Traffic Location on White Horse Pike Corridor Leading Into Atlantic City Zoned Highway Commercial Approximately 8.86 +/- Acres consisting of 5 lots Being Sold Together as a Package with possibilies for profitable business Buyer Responsible For All Approvals, Block 805 Lot 3 approx 1.72 Acres Ebony Tree, Block 806 Lot 1 approx 2.54 Acres White Horse P...