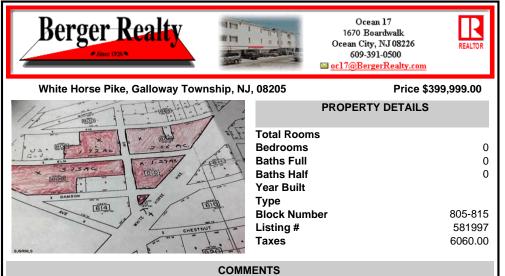

## COMMENTS

High Visibiity High Traffic Location on White Horse Pike Corridor Leading Into Atlantic City Zoned Highway Commercial Approximately 8.86 +/- Acres consisting of 5 lots Being Sold Together as a Package with possibilies for profitable business Buyer Responsible For All Approvals, Block 805 Lot 3 approx 1.72 Acres Ebony Tree, Block 806 Lot 1 approx 2.54 Acres White Horse P...