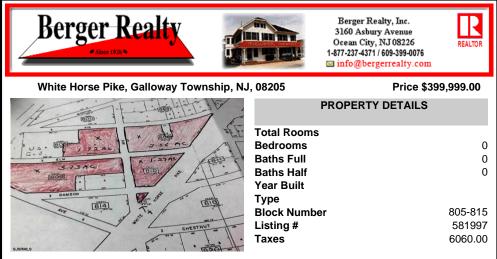

COMMENTS

High Visibiity High Traffic Location on White Horse Pike Corridor Leading Into Atlantic City Zoned Highway Commercial Approximately 8.86 +/- Acres consisting of 5 lots Being Sold Together as a Package with possibilies for profitable business Buyer Responsible For All Approvals, Block 805 Lot 3 approx 1.72 Acres Ebony Tree, Block 806 Lot 1 approx 2.54 Acres White Horse P...

## COMMENTS

High Visibility High Traffic Location on White Horse Pike Corridor Leading Into Atlantic City Zoned Highway Commercial Approximately 8.86 +/- Acres consisting of 5 lots Being Sold Together as a Package with possibilies for profitable business Buyer Responsible For All Approvals, Block 805 Lot 3 approx 1.72 Acres Ebony Tree, Block 806 Lot 1 approx 2.54 Acres White Horse P...