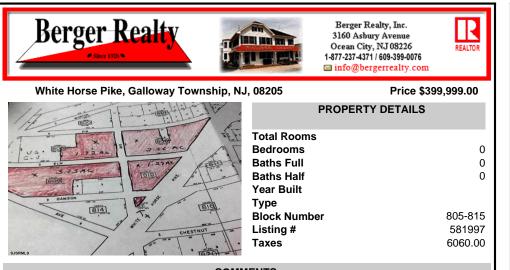

COMMENTS

High Visibiity High Traffic Location on White Horse Pike Corridor Leading Into Atlantic City Zoned Highway Commercial Approximately 8.86 +/- Acres consisting of 5 lots Being Sold Together as a Package with possibilies for profitable business Buyer Responsible For All Approvals, Block 805 Lot 3 approx 1.72 Acres Ebony Tree, Block 806 Lot 1 approx 2.54 Acres White Horse P...

## COMMENTS

High Visibility High Traffic Location on White Horse Pike Corridor Leading Into Atlantic City Zoned Highway Commercial Approximately 8.86 +/- Acres consisting of 5 lots Being Sold Together as a Package with possibilies for profitable business Buyer Responsible For All Approvals, Block 805 Lot 3 approx 1.72 Acres Ebony Tree, Block 806 Lot 1 approx 2.54 Acres White Horse P...