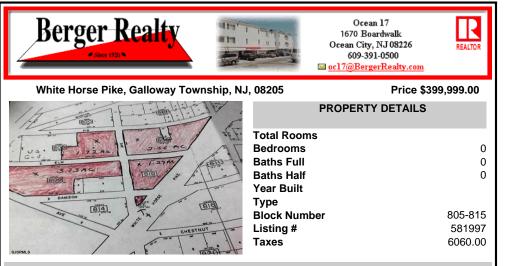

## COMMENTS

High Visibiity High Traffic Location on White Horse Pike Corridor Leading Into Atlantic City Zoned Highway Commercial Approximately 8.86 +/- Acres consisting of 5 lots Being Sold Together as a Package with possibilies for profitable business Buyer Responsible For All Approvals, Block 805 Lot 3 approx 1.72 Acres Ebony Tree, Block 806 Lot 1 approx 2.54 Acres White Horse P...

## **PROPERTY FEATURES** CONTACT

Scan to see Property page.

Berger Realty Inc 1670 Boardwalk, Ocean City Call: 267-255-5000 Email to: cma@bergerrealty.com

High Visibility High Traffic Location on White Horse Pike Corridor Leading Into Atlantic City Zoned Highway Commercial Approximately 8.86 +/- Acres consisting of 5 lots Being Sold Together as a Package with possibilies for profitable business Buyer Responsible For All Approvals, Block 805 Lot 3 approx 1.72 Acres Ebony Tree, Block 806 Lot 1 approx 2.54 Acres White Horse P...