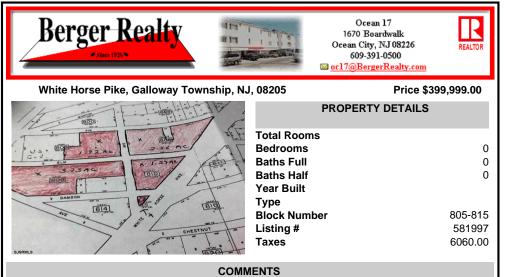

## COMMENTS

High Visibiity High Traffic Location on White Horse Pike Corridor Leading Into Atlantic City Zoned Highway Commercial Approximately 8.86 +/- Acres consisting of 5 lots Being Sold Together as a Package with possibilies for profitable business Buyer Responsible For All Approvals, Block 805 Lot 3 approx 1.72 Acres Ebony Tree, Block 806 Lot 1 approx 2.54 Acres White Horse P...