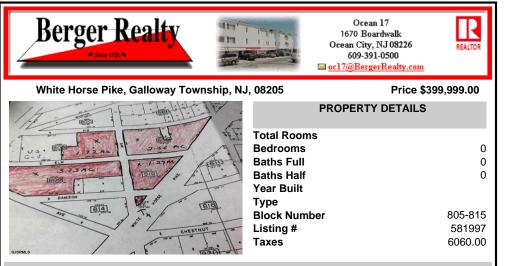

## COMMENTS

High Visibiity High Traffic Location on White Horse Pike Corridor Leading Into Atlantic City Zoned Highway Commercial Approximately 8.86 +/- Acres consisting of 5 lots Being Sold Together as a Package with possibilies for profitable business Buyer Responsible For All Approvals, Block 805 Lot 3 approx 1.72 Acres Ebony Tree, Block 806 Lot 1 approx 2.54 Acres White Horse P...