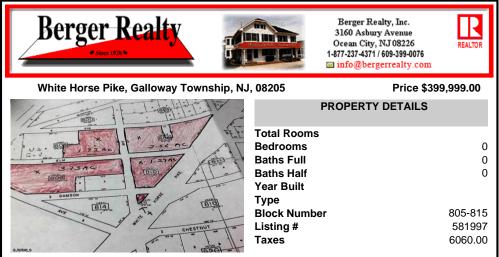

COMMENTS

High Visibiity High Traffic Location on White Horse Pike Corridor Leading Into Atlantic City Zoned Highway Commercial Approximately 8.86 +/- Acres consisting of 5 lots Being Sold Together as a Package with possibilies for profitable business Buyer Responsible For All Approvals, Block 805 Lot 3 approx 1.72 Acres Ebony Tree, Block 806 Lot 1 approx 2.54 Acres White Horse P...

## COMMENTS

High Visibiity High Traffic Location on White Horse Pike Corridor Leading Into Atlantic City Zoned Highway Commercial Approximately 8.86 +/- Acres consisting of 5 lots Being Sold Together as a Package with possibilies for profitable business Buyer Responsible For All Approvals, Block 805 Lot 3 approx 1.72 Acres Ebony Tree, Block 806 Lot 1 approx 2.54 Acres White Horse P...