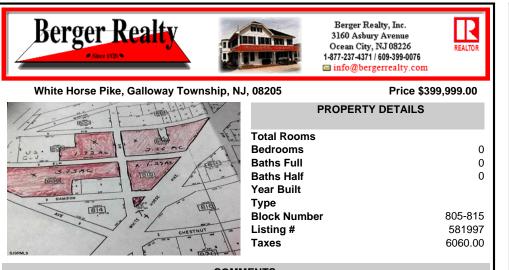

COMMENTS

High Visibiity High Traffic Location on White Horse Pike Corridor Leading Into Atlantic City Zoned Highway Commercial Approximately 8.86 +/- Acres consisting of 5 lots Being Sold Together as a Package with possibilies for profitable business Buyer Responsible For All Approvals, Block 805 Lot 3 approx 1.72 Acres Ebony Tree, Block 806 Lot 1 approx 2.54 Acres White Horse P...

## COMMENTS

High Visibiity High Traffic Location on White Horse Pike Corridor Leading Into Atlantic City Zoned Highway Commercial Approximately 8.86 +/- Acres consisting of 5 lots Being Sold Together as a Package with possibilies for profitable business Buyer Responsible For All Approvals, Block 805 Lot 3 approx 1.72 Acres Ebony Tree, Block 806 Lot 1 approx 2.54 Acres White Horse P...