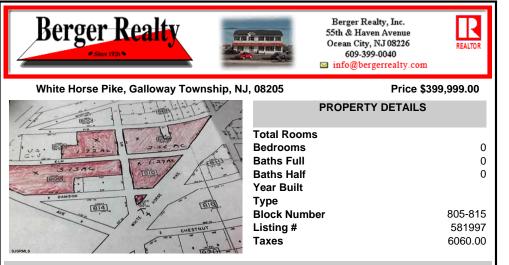

## COMMENTS

High Visibiity High Traffic Location on White Horse Pike Corridor Leading Into Atlantic City Zoned Highway Commercial Approximately 8.86 +/- Acres consisting of 5 lots Being Sold Together as a Package with possibilies for profitable business Buyer Responsible For All Approvals, Block 805 Lot 3 approx 1.72 Acres Ebony Tree, Block 806 Lot 1 approx 2.54 Acres White Horse P...