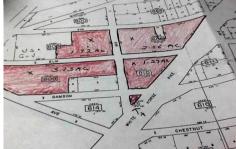

# **COMMENTS**

High Visibility High Traffic Location on White Horse Pike Corridor Leading Into Atlantic City Zoned Highway Commercial Approximately 8.86 +/- Acres consisting of 5 lots Being Sold Together as a Package with possibilies for profitable business Buyer Responsible For All Approvals, Block 805 Lot 3 approx 1.72 Acres Ebony Tree, Block 806 Lot 1 approx 2.54 Acres White Horse P...

# COMMENTS

High Visibiity High Traffic Location on White Horse Pike Corridor Leading Into Atlantic City Zoned Highway Commercial Approximately 8.86 +/- Acres consisting of 5 lots Being Sold Together as a Package with possibilies for profitable business Buyer Responsible For All Approvals, Block 805 Lot 3 approx 1.72 Acres Ebony Tree, Block 806 Lot 1 approx 2.54 Acres White Horse P...