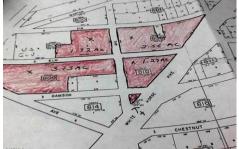

# **COMMENTS**

High Visibility High Traffic Location on White Horse Pike Corridor Leading Into Atlantic City Zoned Highway Commercial Approximately 8.86 +/- Acres consisting of 5 lots Being Sold Together as a Package with possibilies for profitable business Buyer Responsible For All Approvals, Block 805 Lot 3 approx 1.72 Acres Ebony Tree, Block 806 Lot 1 approx 2.54 Acres White Horse P...

# COMMENTS

High Visibiity High Traffic Location on White Horse Pike Corridor Leading Into Atlantic City Zoned Highway Commercial Approximately 8.86 +/- Acres consisting of 5 lots Being Sold Together as a Package with possibilies for profitable business Buyer Responsible For All Approvals, Block 805 Lot 3 approx 1.72 Acres Ebony Tree, Block 806 Lot 1 approx 2.54 Acres White Horse P...