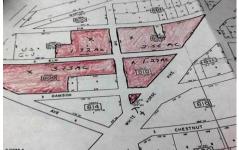

# **COMMENTS**

High Visibiity High Traffic Location on White Horse Pike Corridor Leading Into Atlantic City Zoned Highway Commercial Approximately 8.86 +/- Acres consisting of 5 lots Being Sold Together as a Package with possibilies for profitable business Buyer Responsible For All Approvals, Block 805 Lot 3 approx 1.72 Acres Ebony Tree, Block 806 Lot 1 approx 2.54 Acres White Horse P...

# COMMENTS

High Visibiity High Traffic Location on White Horse Pike Corridor Leading Into Atlantic City Zoned Highway Commercial Approximately 8.86 +/- Acres consisting of 5 lots Being Sold Together as a Package with possibilies for profitable business Buyer Responsible For All Approvals, Block 805 Lot 3 approx 1.72 Acres Ebony Tree, Block 806 Lot 1 approx 2.54 Acres White Horse P...