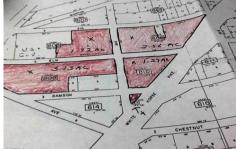

# **COMMENTS**

High Visibiity High Traffic Location on White Horse Pike Corridor Leading Into Atlantic City Zoned Highway Commercial Approximately 8.86 +/- Acres consisting of 5 lots Being Sold Together as a Package with possibilies for profitable business Buyer Responsible For All Approvals, Block 805 Lot 3 approx 1.72 Acres Ebony Tree, Block 806 Lot 1 approx 2.54 Acres White Horse P...

# COMMENTS

High Visibiity High Traffic Location on White Horse Pike Corridor Leading Into Atlantic City Zoned Highway Commercial Approximately 8.86 +/- Acres consisting of 5 lots Being Sold Together as a Package with possibilies for profitable business Buyer Responsible For All Approvals, Block 805 Lot 3 approx 1.72 Acres Ebony Tree, Block 806 Lot 1 approx 2.54 Acres White Horse P...