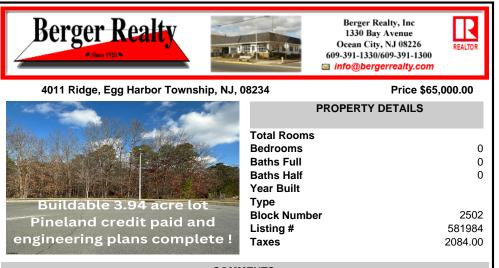

COMMENTS

3.9 Acres of beautiful wooded oasis centrally located off of West Jersey Ave in Egg Harbor Twp. Pinelands approved and Pinelands credit PAID! Septic design complete. Gas at street. Property is ready to build your dream home. Curb and sidewalk have been waived....