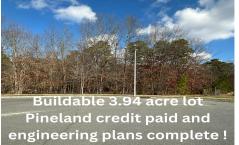

## COMMENTS

3.9 Acres of beautiful wooded oasis centrally located off of West Jersey Ave in Egg Harbor Twp. Pinelands approved and Pinelands credit PAID! Septic design complete. Gas at street. Property is ready to build your dream home. Curb and sidewalk have been waived ....

# COMMENTS

3.9 Acres of beautiful wooded oasis centrally located off of West Jersey Ave in Egg Harbor Twp. Pinelands approved and Pinelands credit PAID! Septic design complete. Gas at street. Property is ready to build your dream home. Curb and sidewalk have been waived ....