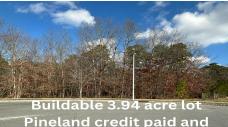

## COMMENTS

3.9 Acres of beautiful wooded oasis centrally located off of West Jersey Ave in Egg Harbor Twp. Pinelands approved and Pinelands credit PAID! Septic design complete. Gas at street. Property is ready to build your dream home. Curb and sidewalk have been waived ....

# COMMENTS

3.9 Acres of beautiful wooded oasis centrally located off of West Jersey Ave in Egg Harbor Twp. Pinelands approved and Pinelands credit PAID! Septic design complete. Gas at street. Property is ready to build your dream home. Curb and sidewalk have been waived ....