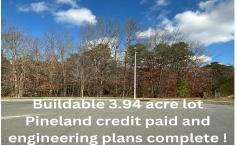

# **COMMENTS**

3.9 Acres of beautiful wooded oasis centrally located off of West Jersey Ave in Egg Harbor Twp. Pinelands approved and Pinelands credit PAID! Septic design complete. Gas at street. Property is ready to build your dream home. Curb and sidewalk have been waived....

PROPERTY DETAILS

2084.00

4011 Ridge, Egg Harbor Township, NJ, 08234

Price \$65,000.00

engineering plans complete!

 Total Rooms

 Bedrooms
 0

 Baths Full
 0

# COMMENTS

**Taxes** 

3.9 Acres of beautiful wooded oasis centrally located off of West Jersey Ave in Egg Harbor Twp. Pinelands approved and Pinelands credit PAID! Septic design complete. Gas at street. Property is ready to build your dream home. Curb and sidewalk have been waived....