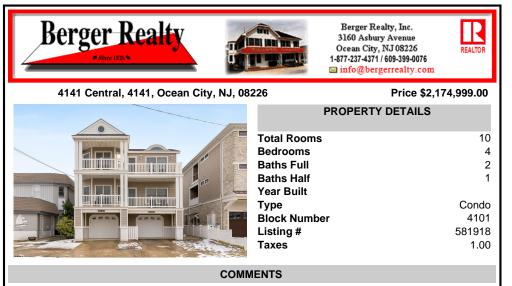

|        |                                                                                                                |                |                       | Ye        |
|--------|----------------------------------------------------------------------------------------------------------------|----------------|-----------------------|-----------|
| ESIESI |                                                                                                                |                |                       | Ty<br>Ble |
|        |                                                                                                                |                |                       |           |
|        |                                                                                                                |                |                       | Lis       |
| <br>   | All and a second se | and the second | and the second second | Та        |

| otal Rooms   | 10     |
|--------------|--------|
| Bedrooms     | 4      |
| Baths Full   | 2      |
| Baths Half   | 1      |
| /ear Built   |        |
| Гуре         | Condo  |
| Block Number | 4101   |
| isting #     | 581918 |
| Taxes        | 1.00   |