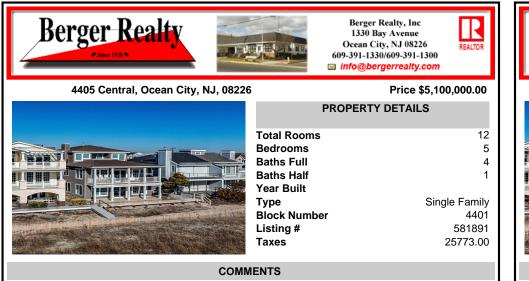

## 4405 Central, Ocean City, NJ, 08226

## Price \$5,100,000.00

REALTO

12

5

4

1

4401

581891

25773.00

Single Family

|  | •                                                                                                                 |    |
|--|-------------------------------------------------------------------------------------------------------------------|----|
|  | PROPERTY DETAILS                                                                                                  | \$ |
|  | Total Rooms<br>Bedrooms<br>Baths Full<br>Baths Half<br>Year Built<br>Type S<br>Block Number<br>Listing #<br>Taxes | Si |