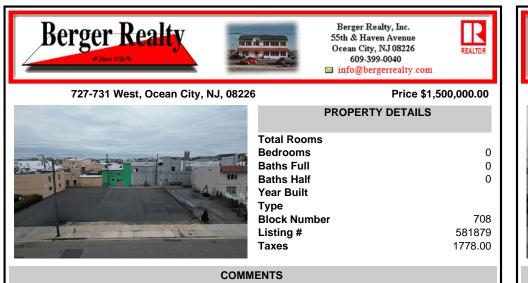

Double Lot!! 60ft x 90ft Mixed Use Lot Located in the Downtown Area of Ocean City! Zoned Drive-In Business, Which Opens Up a Ton of Opportunities! Combine Commercial AND Multiple Residential units! Can Even Build 2 Single Family Homes! Professional Offices, Retail, Health Care Facilities, Banks, Restaurants, Including Fast-Food, Warehousing & Storage, Churches, Car Washes....