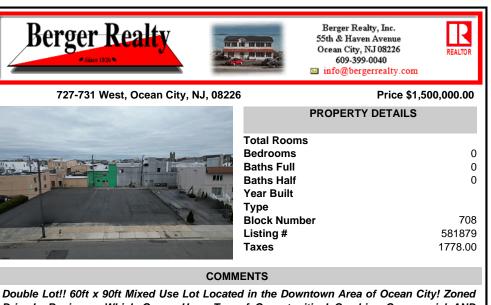

Double Lot!! 60ft x 90ft Mixed Use Lot Located in the Downtown Area of Ocean City! Zoned Drive-In Business, Which Opens Up a Ton of Opportunities! Combine Commercial AND Multiple Residential units! Can Even Build 2 Single Family Homes! Professional Offices, Retail, Health Care Facilities, Banks, Restaurants, Including Fast-Food, Warehousing & Storage, Churches, Car Washes....