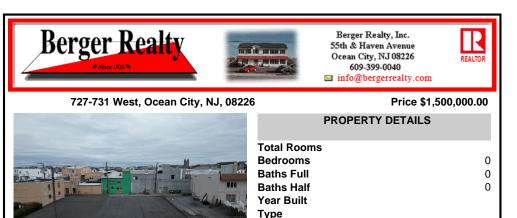

## COMMENTS

Double Lot!! 60ft x 90ft Mixed Use Lot Located in the Downtown Area of Ocean City! Zoned Drive-In Business, Which Opens Up a Ton of Opportunities! Combine Commercial AND Multiple Residential units! Can Even Build 2 Single Family Homes! Professional Offices, Retail, Health Care Facilities, Banks, Restaurants, Including Fast-Food, Warehousing & Storage, Churches, Car Washes....

### COMMENTS

**Block Number** 

Listing #

Taxes

Double Lot!! 60ft x 90ft Mixed Use Lot Located in the Downtown Area of Ocean City! Zoned Drive-In Business, Which Opens Up a Ton of Opportunities! Combine Commercial AND Multiple Residential units! Can Even Build 2 Single Family Homes! Professional Offices, Retail, Health Care Facilities, Banks, Restaurants, Including Fast-Food, Warehousing & Storage, Churches, Car Washes....