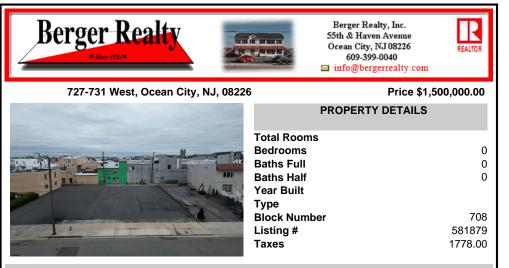

## COMMENTS

Double Lot!! 60ft x 90ft Mixed Use Lot Located in the Downtown Area of Ocean City! Zoned Drive-In Business, Which Opens Up a Ton of Opportunities! Combine Commercial AND Multiple Residential units! Can Even Build 2 Single Family Homes! Professional Offices, Retail, Health Care Facilities, Banks, Restaurants, Including Fast-Food, Warehousing & Storage, Churches, Car Washes....

### COMMENTS

**Block Number** 

Listing #

Taxes

Double Lot!! 60ft x 90ft Mixed Use Lot Located in the Downtown Area of Ocean City! Zoned Drive-In Business, Which Opens Up a Ton of Opportunities! Combine Commercial AND Multiple Residential units! Can Even Build 2 Single Family Homes! Professional Offices, Retail, Health Care Facilities, Banks, Restaurants, Including Fast-Food, Warehousing & Storage, Churches, Car Washes....