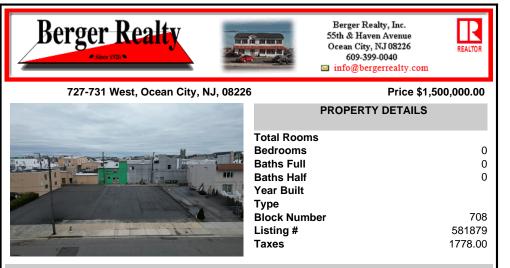

# COMMENTS

Double Lot!! 60ft x 90ft Mixed Use Lot Located in the Downtown Area of Ocean City! Zoned Drive-In Business, Which Opens Up a Ton of Opportunities! Combine Commercial AND Multiple Residential units! Can Even Build 2 Single Family Homes! Professional Offices, Retail, Health Care Facilities, Banks, Restaurants, Including Fast-Food, Warehousing & Storage, Churches, Car Washes ....

# COMMENTS

Year Built Type

Listing #

Taxes

**Block Number** 

Double Lot!! 60ft x 90ft Mixed Use Lot Located in the Downtown Area of Ocean City! Zoned Drive-In Business, Which Opens Up a Ton of Opportunities! Combine Commercial AND Multiple Residential units! Can Even Build 2 Single Family Homes! Professional Offices, Retail, Health Care Facilities, Banks, Restaurants, Including Fast-Food, Warehousing & Storage, Churches, Car Washes....