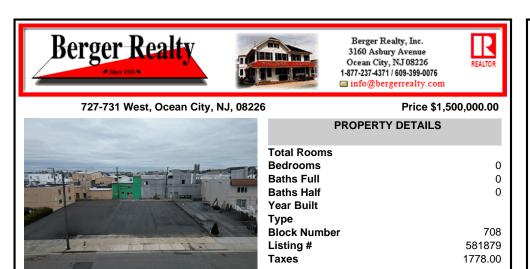

# 727-731 West, Ocean City, NJ, 08226

## Price \$1,500,000.00

| Ba<br>Ba<br>Ye<br>Ty<br>Blo               |       |
|-------------------------------------------|-------|
| Be<br>Ba<br>Ba<br>Ba<br>Yea<br>Tyu<br>Bid | Tota  |
| Ba<br>Yee<br>Ty<br>Blo                    | Bed   |
| Ye.<br>Tyl<br>Blo                         | Bath  |
| Tyj                                       | Bath  |
|                                           | Year  |
|                                           | Type  |
|                                           | Listi |
| Tax                                       | Taxe  |

| Total Rooms  |         |
|--------------|---------|
| Bedrooms     | 0       |
| Baths Full   | 0       |
| Baths Half   | 0       |
| Year Built   |         |
| Туре         |         |
| Block Number | 708     |
| Listing #    | 581879  |
| Taxes        | 1778.00 |
|              |         |

**PROPERTY DETAILS** 