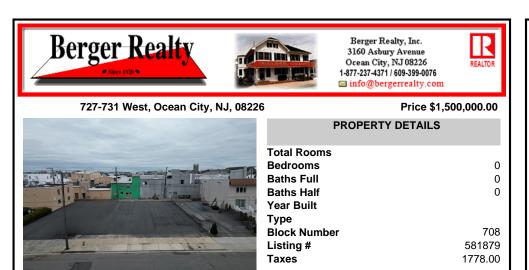

# 727-731 West, Ocean City, NJ, 08226

### Price \$1,500,000.00

|                    | To        |
|--------------------|-----------|
|                    | Be        |
|                    | Ba        |
|                    | Ba        |
|                    | Ye        |
|                    | Ту        |
|                    | Ty<br>Blo |
| Alt & the the last | Lis       |
|                    | Ta        |
|                    |           |

| Total Rooms  |         |
|--------------|---------|
| Bedrooms     | 0       |
| Baths Full   | 0       |
| Baths Half   | 0       |
| Year Built   |         |
| Туре         |         |
| Block Number | 708     |
| Listing #    | 581879  |
| Taxes        | 1778.00 |
|              |         |

**PROPERTY DETAILS** 