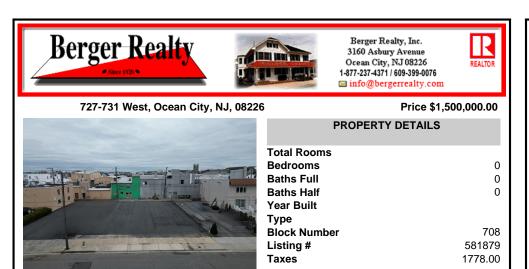

## 727-731 West, Ocean City, NJ, 08226

### Price \$1,500,000.00

|                                                                                                                 | Тс       |
|-----------------------------------------------------------------------------------------------------------------|----------|
|                                                                                                                 | Be       |
| At a second s | Ba       |
|                                                                                                                 | Ba       |
|                                                                                                                 | Ye       |
|                                                                                                                 | T١       |
|                                                                                                                 | Ту<br>Bl |
|                                                                                                                 | Li       |
|                                                                                                                 | Та       |
|                                                                                                                 | 10       |

| Total Rooms  |         |
|--------------|---------|
| Bedrooms     | 0       |
| Baths Full   | 0       |
| Baths Half   | 0       |
| Year Built   |         |
| Туре         |         |
| Block Number | 708     |
| Listing #    | 581879  |
| Taxes        | 1778.00 |
|              |         |

PROPERTY DETAILS