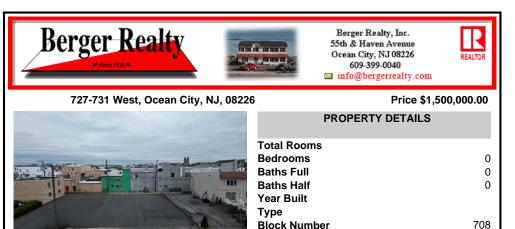

## COMMENTS

Double Lot!! 60ft x 90ft Mixed Use Lot Located in the Downtown Area of Ocean City! Zoned Drive-In Business, Which Opens Up a Ton of Opportunities! Combine Commercial AND Multiple Residential units! Can Even Build 2 Single Family Homes! Professional Offices, Retail, Health Care Facilities, Banks, Restaurants, Including Fast-Food, Warehousing & Storage, Churches, Car Washes....

## COMMENTS

Listing #

Taxes

Double Lot!! 60ft x 90ft Mixed Use Lot Located in the Downtown Area of Ocean City! Zoned Drive-In Business, Which Opens Up a Ton of Opportunities! Combine Commercial AND Multiple Residential units! Can Even Build 2 Single Family Homes! Professional Offices, Retail, Health Care Facilities, Banks, Restaurants, Including Fast-Food, Warehousing & Storage, Churches, Car Washes....