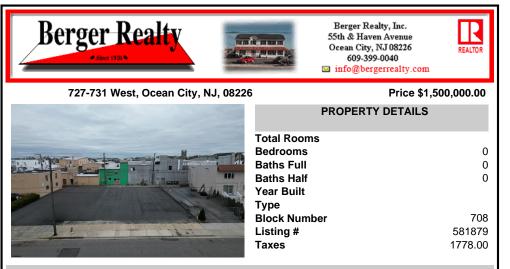

## COMMENTS

Double Lot!! 60ft x 90ft Mixed Use Lot Located in the Downtown Area of Ocean City! Zoned Drive-In Business, Which Opens Up a Ton of Opportunities! Combine Commercial AND Multiple Residential units! Can Even Build 2 Single Family Homes! Professional Offices, Retail, Health Care Facilities, Banks, Restaurants, Including Fast-Food, Warehousing & Storage, Churches, Car Washes....

## COMMENTS

Listing #

Taxes

Double Lot!! 60ft x 90ft Mixed Use Lot Located in the Downtown Area of Ocean City! Zoned Drive-In Business, Which Opens Up a Ton of Opportunities! Combine Commercial AND Multiple Residential units! Can Even Build 2 Single Family Homes! Professional Offices, Retail, Health Care Facilities, Banks, Restaurants, Including Fast-Food, Warehousing & Storage, Churches, Car Washes....