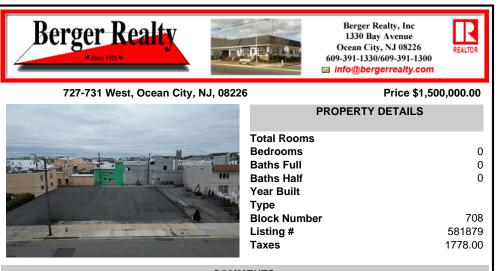

#### 727-731 West, Ocean City, NJ, 08226

#### Price \$1,500,000.00

|         | Tota         |
|---------|--------------|
|         | Bed          |
|         | Bath         |
|         | Bath         |
| 5 5 4 M | Yea          |
|         |              |
|         | Type<br>Bloc |
| 2       | Listi        |
|         | Taxe         |

| Total Rooms  |         |
|--------------|---------|
| Bedrooms     | 0       |
| Baths Full   | 0       |
| Baths Half   | 0       |
| Year Built   |         |
| Туре         |         |
| Block Number | 708     |
| Listing #    | 581879  |
| Taxes        | 1778.00 |
|              |         |

PROPERTY DETAILS