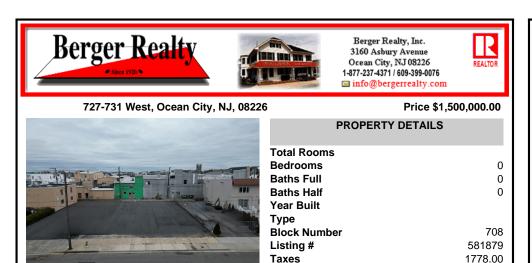

## 727-731 West, Ocean City, NJ, 08226

### Price \$1,500,000.00

| To<br>Be        |
|-----------------|
| Ba<br>Ba        |
| Ye<br>Ty<br>Ble |
| <br>Lis         |

| Total Rooms  |         |
|--------------|---------|
| Bedrooms     | 0       |
| Baths Full   | 0       |
| Baths Half   | 0       |
| Year Built   |         |
| Туре         |         |
| Block Number | 708     |
| Listing #    | 581879  |
| Taxes        | 1778.00 |
|              |         |

PROPERTY DETAILS