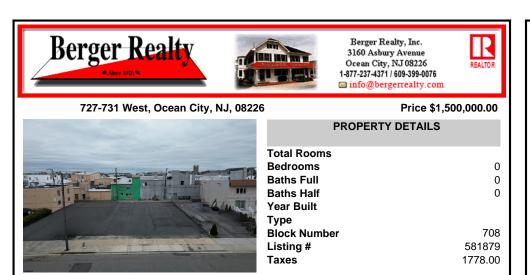

## 727-731 West, Ocean City, NJ, 08226

### Price \$1,500,000.00

| <br>Tot<br>Bec |
|----------------|
| Bat            |
| Bat<br>Yea     |
| Тур<br>Віо     |
| List           |
| Тах            |

| Total Rooms  |         |
|--------------|---------|
| Bedrooms     | 0       |
| Baths Full   | 0       |
| Baths Half   | 0       |
| Year Built   |         |
| Туре         |         |
| Block Number | 708     |
| Listing #    | 581879  |
| Taxes        | 1778.00 |
|              |         |

**PROPERTY DETAILS** 