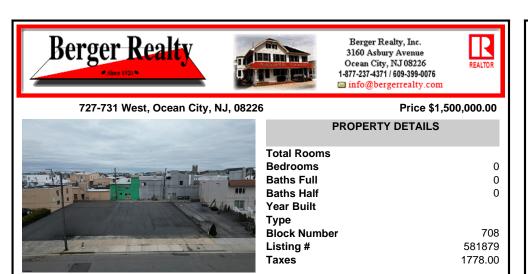

## 727-731 West, Ocean City, NJ, 08226

## Price \$1,500,000.00

| To<br>Be  |
|-----------|
| Ba        |
| Ba<br>Ye  |
| Ty        |
| Ty<br>Blo |
| Lis       |
| <br>Та    |

| Total Rooms  |         |
|--------------|---------|
| Bedrooms     | 0       |
| Baths Full   | 0       |
| Baths Half   | 0       |
| Year Built   |         |
| Туре         |         |
| Block Number | 708     |
| Listing #    | 581879  |
| Taxes        | 1778.00 |
|              |         |

**PROPERTY DETAILS** 