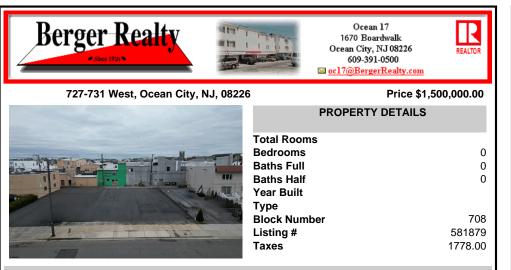

# COMMENTS

Double Lot!! 60ft x 90ft Mixed Use Lot Located in the Downtown Area of Ocean City! Zoned Drive-In Business, Which Opens Up a Ton of Opportunities! Combine Commercial AND Multiple Residential units! Can Even Build 2 Single Family Homes! Professional Offices, Retail, Health Care Facilities, Banks, Restaurants, Including Fast-Food, Warehousing & Storage, Churches, Car Washes ....

## COMMENTS

Double Lot!! 60ft x 90ft Mixed Use Lot Located in the Downtown Area of Ocean City! Zoned Drive-In Business, Which Opens Up a Ton of Opportunities! Combine Commercial AND Multiple Residential units! Can Even Build 2 Single Family Homes! Professional Offices, Retail, Health Care Facilities, Banks, Restaurants, Including Fast-Food, Warehousing & Storage, Churches, Car Washes....