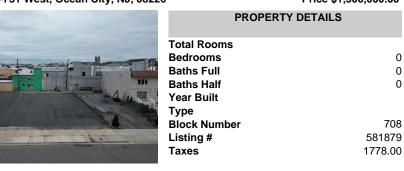

# COMMENTS

Double Lot!! 60ft x 90ft Mixed Use Lot Located in the Downtown Area of Ocean City! Zoned Drive-In Business, Which Opens Up a Ton of Opportunities! Combine Commercial AND Multiple Residential units! Can Even Build 2 Single Family Homes! Professional Offices, Retail, Health Care Facilities, Banks, Restaurants, Including Fast-Food, Warehousing & Storage, Churches, Car Washes ....

## COMMENTS

Double Lot!! 60ft x 90ft Mixed Use Lot Located in the Downtown Area of Ocean City! Zoned Drive-In Business, Which Opens Up a Ton of Opportunities! Combine Commercial AND Multiple Residential units! Can Even Build 2 Single Family Homes! Professional Offices, Retail, Health Care Facilities, Banks, Restaurants, Including Fast-Food, Warehousing & Storage, Churches, Car Washes....