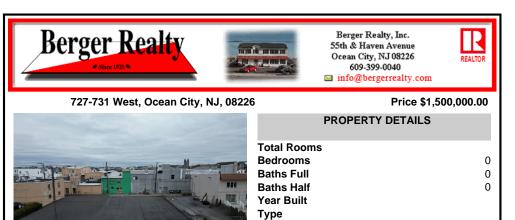

# COMMENTS

Double Lot!! 60ft x 90ft Mixed Use Lot Located in the Downtown Area of Ocean City! Zoned Drive-In Business, Which Opens Up a Ton of Opportunities! Combine Commercial AND Multiple Residential units! Can Even Build 2 Single Family Homes! Professional Offices, Retail, Health Care Facilities, Banks, Restaurants, Including Fast-Food, Warehousing & Storage, Churches, Car Washes ....

## COMMENTS

**Block Number** 

Listing #

Taxes

Double Lot!! 60ft x 90ft Mixed Use Lot Located in the Downtown Area of Ocean City! Zoned Drive-In Business, Which Opens Up a Ton of Opportunities! Combine Commercial AND Multiple Residential units! Can Even Build 2 Single Family Homes! Professional Offices, Retail, Health Care Facilities, Banks, Restaurants, Including Fast-Food, Warehousing & Storage, Churches, Car Washes....