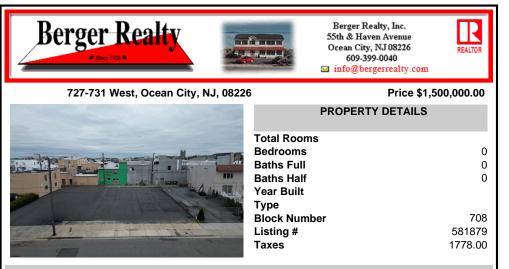

# COMMENTS

Double Lot!! 60ft x 90ft Mixed Use Lot Located in the Downtown Area of Ocean City! Zoned Drive-In Business, Which Opens Up a Ton of Opportunities! Combine Commercial AND Multiple Residential units! Can Even Build 2 Single Family Homes! Professional Offices, Retail, Health Care Facilities, Banks, Restaurants, Including Fast-Food, Warehousing & Storage, Churches, Car Washes ....

## COMMENTS

**Block Number** 

Listing #

Taxes

Double Lot!! 60ft x 90ft Mixed Use Lot Located in the Downtown Area of Ocean City! Zoned Drive-In Business, Which Opens Up a Ton of Opportunities! Combine Commercial AND Multiple Residential units! Can Even Build 2 Single Family Homes! Professional Offices, Retail, Health Care Facilities, Banks, Restaurants, Including Fast-Food, Warehousing & Storage, Churches, Car Washes....