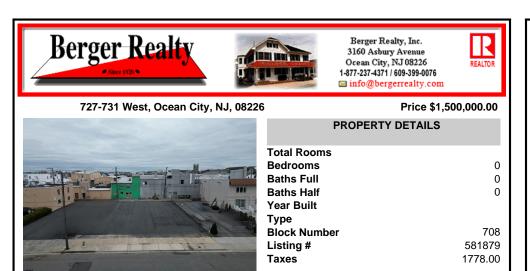

# 727-731 West, Ocean City, NJ, 08226

## Price \$1,500,000.00

| Tota         |
|--------------|
| Bed          |
| Bath         |
| Bath         |
| Year         |
|              |
| Type<br>Bloc |
| Listi        |
|              |
| <br>Taxe     |

| Total Rooms  |         |
|--------------|---------|
| Bedrooms     | 0       |
| Baths Full   | 0       |
| Baths Half   | 0       |
| Year Built   |         |
| Туре         |         |
| Block Number | 708     |
| Listing #    | 581879  |
| Taxes        | 1778.00 |
|              |         |

**PROPERTY DETAILS** 