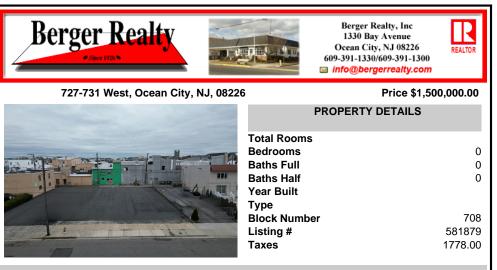

#### 727-731 West, Ocean City, NJ, 08226

#### Price \$1,500,000.00

| Total R<br>Bedroo<br>Baths F<br>Baths H<br>Year Bu<br>Type<br>Block N |
|-----------------------------------------------------------------------|
| Listing<br>Taxes                                                      |

| Total Rooms  |         |
|--------------|---------|
| Bedrooms     | 0       |
| Baths Full   | 0       |
| Baths Half   | 0       |
| Year Built   |         |
| Туре         |         |
| Block Number | 708     |
| Listing #    | 581879  |
| Taxes        | 1778.00 |
|              |         |

PROPERTY DETAILS