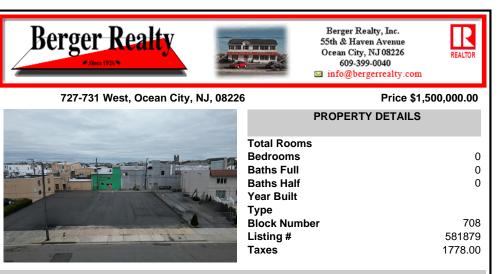

## COMMENTS

Double Lot!! 60ft x 90ft Mixed Use Lot Located in the Downtown Area of Ocean City! Zoned Drive-In Business, Which Opens Up a Ton of Opportunities! Combine Commercial AND Multiple Residential units! Can Even Build 2 Single Family Homes! Professional Offices, Retail, Health Care Facilities, Banks, Restaurants, Including Fast-Food, Warehousing & Storage, Churches, Car Washes....