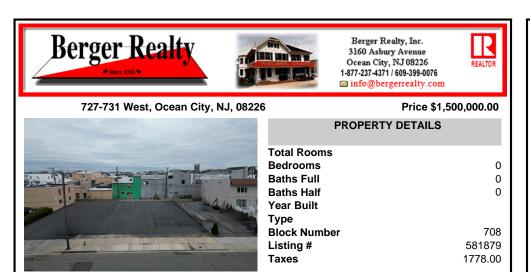

## 727-731 West, Ocean City, NJ, 08226

### Price \$1,500,000.00

| Tot        |
|------------|
| Bec        |
| Bat<br>Bat |
| Yea        |
| Typ        |
| Тур<br>ВІо |
| List       |
| Тах        |

| Total Rooms  |         |
|--------------|---------|
| Bedrooms     | 0       |
| Baths Full   | 0       |
| Baths Half   | 0       |
| Year Built   |         |
| Туре         |         |
| Block Number | 708     |
| Listing #    | 581879  |
| Taxes        | 1778.00 |
|              |         |

PROPERTY DETAILS