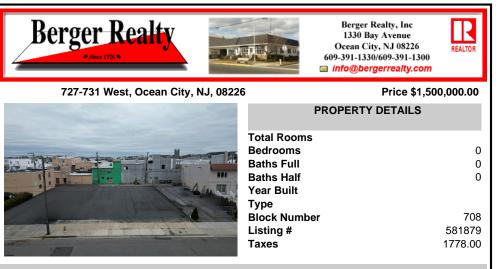

# 727-731 West, Ocean City, NJ, 08226

# Price \$1,500,000.00

| Total F |
|---------|
| Bedro   |
| Baths   |
| Baths   |
| Year E  |
| Туре    |
| Block   |
| Listing |
| Taxes   |
|         |

| Total Rooms  |         |
|--------------|---------|
| Bedrooms     | 0       |
| Baths Full   | 0       |
| Baths Half   | 0       |
| Year Built   |         |
| Туре         |         |
| Block Number | 708     |
| Listing #    | 581879  |
| Taxes        | 1778.00 |
|              |         |

PROPERTY DETAILS

# COMMENTS

Double Lot!! 60ft x 90ft Mixed Use Lot Located in the Downtown Area of Ocean City! Zoned Drive-In Business, Which Opens Up a Ton of Opportunities! Combine Commercial AND Multiple Residential units! Can Even Build 2 Single Family Homes! Professional Offices, Retail, Health Care Facilities, Banks, Restaurants, Including Fast-Food, Warehousing & Storage, Churches, Car Washes....