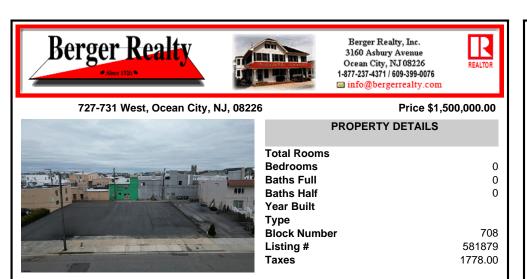

### 727-731 West, Ocean City, NJ, 08226

Price \$1,500,000.00

| Total Roo<br>Bedroom<br>Baths Fu                      |
|-------------------------------------------------------|
| Baths Fu<br>Baths Ha<br>Year Buil<br>Type<br>Block Nu |
| Listing #<br>Taxes                                    |

| Total Rooms  |         |
|--------------|---------|
| Bedrooms     | 0       |
| Baths Full   | 0       |
| Baths Half   | 0       |
| Year Built   |         |
| Туре         |         |
| Block Number | 708     |
| Listing #    | 581879  |
| Taxes        | 1778.00 |
|              |         |

PROPERTY DETAILS