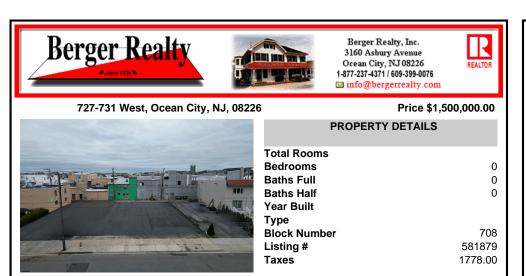

# 727-731 West, Ocean City, NJ, 08226

## Price \$1,500,000.00

|   | Tota         |
|---|--------------|
|   | Bedr         |
|   | Bath         |
|   | Bath         |
|   | Year         |
|   |              |
|   | Type<br>Bloc |
| 2 | Listi        |
|   | Taxe         |
|   |              |

| Total Rooms  |         |
|--------------|---------|
| Bedrooms     | 0       |
| Baths Full   | 0       |
| Baths Half   | 0       |
| Year Built   |         |
| Туре         |         |
| Block Number | 708     |
| Listing #    | 581879  |
| Taxes        | 1778.00 |
|              |         |

**PROPERTY DETAILS** 