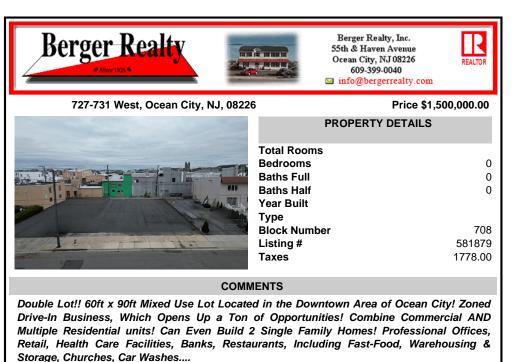

## COMMENTS

Double Lot!! 60ft x 90ft Mixed Use Lot Located in the Downtown Area of Ocean City! Zoned Drive-In Business, Which Opens Up a Ton of Opportunities! Combine Commercial AND Multiple Residential units! Can Even Build 2 Single Family Homes! Professional Offices, Retail, Health Care Facilities, Banks, Restaurants, Including Fast-Food, Warehousing & Storage, Churches, Car Washes....