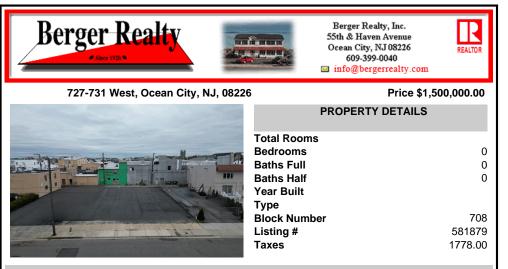

## COMMENTS

Double Lot!! 60ft x 90ft Mixed Use Lot Located in the Downtown Area of Ocean City! Zoned Drive-In Business, Which Opens Up a Ton of Opportunities! Combine Commercial AND Multiple Residential units! Can Even Build 2 Single Family Homes! Professional Offices, Retail, Health Care Facilities, Banks, Restaurants, Including Fast-Food, Warehousing & Storage, Churches, Car Washes....